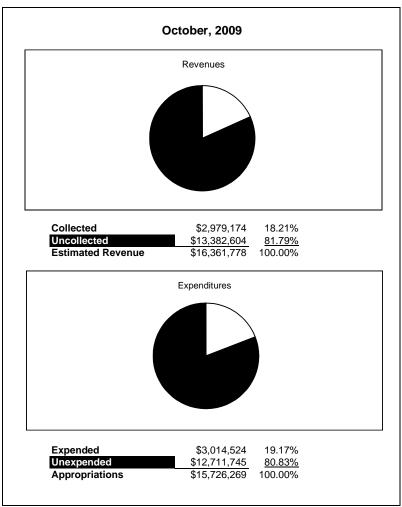

|                                                           |         | Food Service  |               |              |                |              |                     |                     |
|-----------------------------------------------------------|---------|---------------|---------------|--------------|----------------|--------------|---------------------|---------------------|
| The School District of Sarasota County, FL                |         |               |               |              |                |              |                     |                     |
| Revenue & Expenditures - Budget And Actual                | Account | Budgeted      | Amounts       | Actual       | Percentage of  | Prior YTD    | Differnece          | %                   |
| October 31, 2010                                          | Number  | Original      | Current       | Amounts      | Current Budget | Actual       | Increase/(Decrease) | Increase/(Decrease) |
| REVENUES                                                  |         |               |               |              |                |              |                     |                     |
| Federal Direct                                            | 3100    |               |               |              |                |              |                     |                     |
| Federal Through State                                     | 3200    | 10,206,555.00 | 10,206,555.00 | 1,660,724.70 | 16.27%         | 1,352,350.74 | 308,373.96          | 22.80%              |
| State Sources                                             | 3300    | 160,787.00    | 160,787.00    | 83,376.00    | 51.85%         |              |                     | 100.00%             |
| Local Sources                                             | 3400    | 6,810,433.00  | 6,810,433.00  | 1,911,791.66 | 28.07%         | 1,626,823.68 | 284,967.98          | 17.52%              |
| Total Revenues                                            |         | 17,177,775.00 | 17,177,775.00 | 3,655,892.36 | 21.28%         | 2,979,174.42 | 593,341.94          | 19.92%              |
| EXPENDITURES                                              |         |               |               |              |                |              |                     |                     |
| Current:                                                  |         |               |               |              |                |              |                     |                     |
| Instruction                                               | 5000    |               |               |              |                |              |                     |                     |
| Pupil Personnel Services                                  | 6100    |               |               |              |                |              |                     |                     |
| Instructional Media Services                              | 6200    |               |               |              |                |              |                     |                     |
| Instruction and Curriculum Development Services           | 6300    |               |               |              |                |              |                     |                     |
| Instructional Staff Training Services                     | 6400    |               |               |              |                |              |                     |                     |
| Instruction Related Technolgy                             | 6500    |               |               |              |                |              |                     |                     |
| Board                                                     | 7100    |               |               |              |                |              |                     |                     |
| General Administration                                    | 7200    |               |               |              |                |              |                     |                     |
| School Administration                                     | 7300    |               |               |              |                |              |                     |                     |
| Facilities Acquisition and Construction                   | 7410    |               |               |              |                |              |                     |                     |
| Fiscal Services                                           | 7500    |               |               |              |                |              |                     |                     |
| Food Services                                             | 7600    | 16,330,864.00 | 16,330,864.00 | 4,017,315.61 | 24.60%         | 3,014,524.31 | 1,002,791.30        | 33.27%              |
| Central Services                                          | 7700    |               |               |              |                |              |                     |                     |
| Pupil Transportation Services                             | 7800    |               |               |              |                |              |                     |                     |
| Operation of Plant                                        | 7900    |               |               |              |                |              |                     |                     |
| Maintenance of Plant                                      | 8100    |               |               |              |                |              |                     |                     |
| Administrative Tech Services                              | 8200    |               |               |              |                |              |                     |                     |
| Community Services                                        | 9100    |               |               |              |                |              |                     |                     |
| Debt Service                                              | 9200    |               |               |              |                |              |                     |                     |
| Total Expenditures                                        |         | 16,330,864.00 | 16,330,864.00 | 4,017,315.61 | 24.60%         | 3,014,524.31 | 1,002,791.30        | 33.27%              |
| Excess (Deficiency) of Revenues Over (Under) Expenditures |         | 846,911.00    | 846,911.00    | (361,423.25) | -42.68%        | (35,349.89)  | (409,449.36)        | 1158.28%            |
| OTHER FINANCING SOURCES (USES)                            |         |               |               |              |                |              |                     |                     |
| Long-term Debt Proceeds & Sales of Capital Assets         | 3700    |               |               |              |                |              | 0.00                |                     |
| Transfers In                                              | 3600    |               |               |              |                |              | 0.00                |                     |
| Transfers Out                                             | 9700    | (411,993.00)  | (411,993.00)  |              |                |              | 0.00                |                     |
| Total Other Financing Sources (Uses)                      |         | (411,993.00)  | (411,993.00)  | 0.00         |                | 0.00         | 0.00                |                     |
| Net Change in Fund Balances                               |         | 434,918.00    | 434,918.00    | (361,423.25) |                | (35,349.89)  | (326,073.36)        | 922.42%             |
| Fund Balances, Prior Year                                 | 2800    | 1,998,235.00  | 1,998,235.00  | 1,998,235.48 |                | 851,488.96   | 1,146,746.52        | 134.68%             |
| Adjustment to Fund Balances                               | 2891    |               |               |              |                |              |                     |                     |
| Fund Balances, Current Year                               | 2700    | 2,433,153.00  | 2,433,153.00  | 1,636,812.23 |                | 816,139.07   | 820,673.16          | 100.56%             |