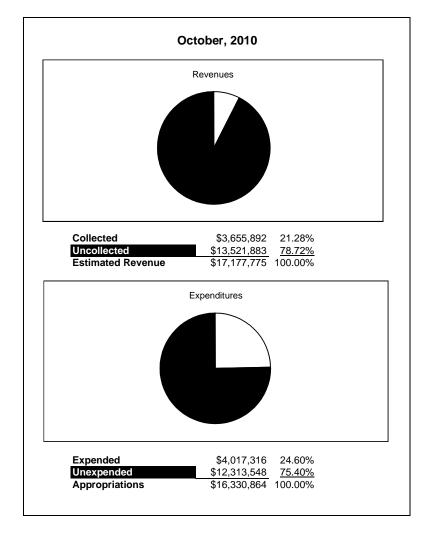

|                                                           |         | Food Service  |               |              |                |              |                     |                     |
|-----------------------------------------------------------|---------|---------------|---------------|--------------|----------------|--------------|---------------------|---------------------|
| The School District of Sarasota County, FL                |         |               |               |              |                |              |                     |                     |
| Revenue & Expenditures - Budget And Actual                | Account | Budgeted      | Amounts       | Actual       | Percentage of  | Prior YTD    | Differnece          | %                   |
| October 31, 2010                                          | Number  | Original      | Current       | Amounts      | Current Budget | Actual       | Increase/(Decrease) | Increase/(Decrease) |
| REVENUES                                                  |         |               |               |              |                |              |                     |                     |
| Federal Direct                                            | 3100    |               |               |              |                |              |                     |                     |
| Federal Through State                                     | 3200    | 10,206,555.00 | 10,206,555.00 | 1,660,724.70 | 16.27%         | 1,352,350.74 | 308,373.96          | 22.80%              |
| State Sources                                             | 3300    | 160,787.00    | 160,787.00    | 83,376.00    | 51.85%         |              |                     | 100.00%             |
| Local Sources                                             | 3400    | 6,810,433.00  | 6,810,433.00  | 1,911,791.66 | 28.07%         | 1,626,823.68 | 284,967.98          | 17.52%              |
| Total Revenues                                            |         | 17,177,775.00 | 17,177,775.00 | 3,655,892.36 | 21.28%         | 2,979,174.42 | 593,341.94          | 19.92%              |
| EXPENDITURES                                              |         |               |               |              |                |              |                     |                     |
| Current:                                                  |         |               |               |              |                |              |                     |                     |
| Instruction                                               | 5000    |               |               |              |                |              |                     |                     |
| Pupil Personnel Services                                  | 6100    |               |               |              |                |              |                     |                     |
| Instructional Media Services                              | 6200    |               |               |              |                |              |                     |                     |
| Instruction and Curriculum Development Services           | 6300    |               |               |              |                |              |                     |                     |
| Instructional Staff Training Services                     | 6400    |               |               |              |                |              |                     |                     |
| Instruction Related Technolgy                             | 6500    |               |               |              |                |              |                     |                     |
| Board                                                     | 7100    |               |               |              |                |              |                     |                     |
| General Administration                                    | 7200    |               |               |              |                |              |                     |                     |
| School Administration                                     | 7300    |               |               |              |                |              |                     |                     |
| Facilities Acquisition and Construction                   | 7410    |               |               |              |                |              |                     |                     |
| Fiscal Services                                           | 7500    |               |               |              |                |              |                     |                     |
| Food Services                                             | 7600    | 16,330,864.00 | 16,330,864.00 | 4,017,315.61 | 24.60%         | 3,014,524.31 | 1,002,791.30        | 33.27%              |
| Central Services                                          | 7700    |               |               |              |                |              |                     |                     |
| Pupil Transportation Services                             | 7800    |               |               |              |                |              |                     |                     |
| Operation of Plant                                        | 7900    |               |               |              |                |              |                     |                     |
| Maintenance of Plant                                      | 8100    |               |               |              |                |              |                     |                     |
| Administrative Tech Services                              | 8200    |               |               |              |                |              |                     |                     |
| Community Services                                        | 9100    |               |               |              |                |              |                     |                     |
| Debt Service                                              | 9200    |               |               |              |                |              |                     |                     |
| Total Expenditures                                        |         | 16,330,864.00 | 16,330,864.00 | 4,017,315.61 | 24.60%         | 3,014,524.31 | 1,002,791.30        | 33.27%              |
| Excess (Deficiency) of Revenues Over (Under) Expenditures |         | 846,911.00    | 846,911.00    | (361,423.25) | -42.68%        | (35,349.89)  | (409,449.36)        | 1158.28%            |
| OTHER FINANCING SOURCES (USES)                            |         |               |               |              |                |              |                     |                     |
| Long-term Debt Proceeds & Sales of Capital Assets         | 3700    |               |               |              |                |              | 0.00                |                     |
| Transfers In                                              | 3600    |               |               |              |                |              | 0.00                |                     |
| Transfers Out                                             | 9700    | (411,993.00)  | (411,993.00)  |              |                |              | 0.00                |                     |
| Total Other Financing Sources (Uses)                      |         | (411,993.00)  | (411,993.00)  | 0.00         |                | 0.00         | 0.00                |                     |
| Net Change in Fund Balances                               |         | 434,918.00    | 434,918.00    | (361,423.25) |                | (35,349.89)  | (326,073.36)        | 922.42%             |
| Fund Balances, Prior Year                                 | 2800    | 1,998,235.00  | 1,998,235.00  | 1,998,235.48 |                | 851,488.96   | 1,146,746.52        | 134.68%             |
| Adjustment to Fund Balances                               | 2891    |               |               |              |                |              |                     |                     |
| Fund Balances, Current Year                               | 2700    | 2,433,153.00  | 2,433,153.00  | 1,636,812.23 |                | 816,139.07   | 820,673.16          | 100.56%             |