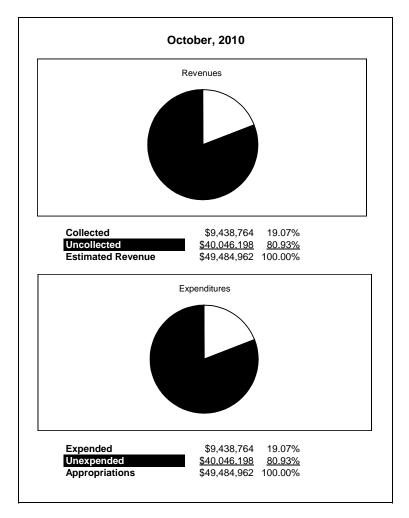

|                                                          |         | Special Revenue |               |              |                |               |                     |                     |  |
|----------------------------------------------------------|---------|-----------------|---------------|--------------|----------------|---------------|---------------------|---------------------|--|
| The School District of Sarasota County, FL               |         |                 |               |              |                |               |                     |                     |  |
| Revenue & Expenditures - Budget And Actual               | Account | Budgeted        |               | Actual       | Percentage of  | Prior YTD     | Differnece          | %                   |  |
| October 31, 2010                                         | Number  | Original        | Current       | Amounts      | Current Budget | Actual        | Increase/(Decrease) | Increase/(Decrease) |  |
| REVENUES                                                 |         |                 |               |              |                |               |                     |                     |  |
| Federal Direct                                           | 3100    | 1,970,857.00    | 1,970,857.00  | 521,613.31   | 26.47%         | 452,866.92    | 68,746.39           | 15.18%              |  |
| Federal Through State                                    | 3200    | 46,872,767.00   | 46,872,767.00 | 8,696,790.22 | 18.55%         | 9,432,518.73  | (735,728.51)        | -7.80%              |  |
| State Sources                                            | 3300    |                 |               |              |                |               |                     |                     |  |
| Local Sources                                            | 3400    | 641,338.00      | 641,338.00    | 220,360.17   | 34.36%         | 127,014.09    | 93,346.08           | 73.49%              |  |
| Total Revenues                                           |         | 49,484,962.00   | 49,484,962.00 | 9,438,763.70 | 19.07%         | 10,012,399.74 | (573,636.04)        | -5.73%              |  |
| EXPENDITURES                                             |         |                 |               |              |                |               |                     |                     |  |
| Current:                                                 |         |                 |               |              |                |               |                     |                     |  |
| Instruction                                              | 5000    | 31,663,745.00   | 31,663,745.00 | 5,732,646.74 | 18.10%         | 6,282,866.93  | (550,220.19)        | -8.76%              |  |
| Pupil Personnel Services                                 | 6100    | 7,183,086.00    | 7,183,086.00  | 1,395,679.33 | 19.43%         | 1,421,382.57  | (25,703.24)         | -1.81%              |  |
| Instructional Media Services                             | 6200    | 157,373.00      | 157,373.00    | 157,624.82   | 100.16%        | 165,411.84    | (7,787.02)          | -4.71%              |  |
| Instruction and Curriculum Development Services          | 6300    | 1,664,403.00    | 1,664,403.00  | 293,237.26   | 17.62%         | 445,925.00    | (152,687.74)        | -34.24%             |  |
| Instructional Staff Training Services                    | 6400    | 5,292,576.00    | 5,292,576.00  | 974,097.24   | 18.40%         | 953,182.93    | 20,914.31           | 2.19%               |  |
| Instruction Related Technolgy                            | 6500    |                 |               |              |                |               | 0.00                |                     |  |
| Board                                                    | 7100    |                 |               |              |                |               | 0.00                |                     |  |
| General Administration                                   | 7200    | 908,386.00      | 908,386.00    | 287,445.04   | 31.64%         | 340,261.30    | (52,816.26)         | -15.52%             |  |
| School Administration                                    | 7300    |                 |               |              |                |               | 0.00                |                     |  |
| Facilities Acquisition and Construction                  | 7410    | 51,672.00       | 51,672.00     | 114,571.67   | 221.73%        | 3,623.92      | 110,947.75          | 3061.54%            |  |
| Fiscal Services                                          | 7500    |                 | 0.00          |              |                |               | 0.00                |                     |  |
| Food Services                                            | 7600    |                 | 0.00          |              |                | 37,700.00     | (37,700.00)         | -100.00%            |  |
| Central Services                                         | 7700    | 150,000.00      | 150,000.00    | 28,333.83    | 18.89%         | 23,081.22     | 5,252.61            | 22.76%              |  |
| Pupil Transportation Services                            | 7800    | 869,804.00      | 869,804.00    | 23,944.39    | 2.75%          | 44,317.86     | (20,373.47)         | -45.97%             |  |
| Operation of Plant                                       | 7900    | 831,820.00      | 831,820.00    | 153,029.99   | 18.40%         | 55,400.80     | 97,629.19           | 176.22%             |  |
| Maintenance of Plant                                     | 8100    |                 | 0.00          |              |                | (7,900.00)    | 7,900.00            | -100.00%            |  |
| Administrative Tech Services                             | 8200    |                 |               |              |                |               |                     |                     |  |
| Community Services                                       | 9100    | 712,097.00      | 712,097.00    | 278,153.39   | 39.06%         | 247,145.37    | 31,008.02           | 12.55%              |  |
| Debt Service                                             | 9200    |                 |               |              |                |               |                     |                     |  |
| Total Expenditures                                       |         | 49,484,962.00   | 49,484,962.00 | 9,438,763.70 | 19.07%         | 10,012,399.74 | (573,636.04)        | -5.73%              |  |
| Excess (Deficiency) of Revenues Over (Under) Expenditure | s       | 0.00            | 0.00          | 0.00         |                | 0.00          | 0.00                |                     |  |
| OTHER FINANCING SOURCES (USES)                           |         |                 |               |              |                |               |                     |                     |  |
| Long-term Debt Proceeds & Sales of Capital Assets        | 3700    |                 |               |              |                |               |                     |                     |  |
| Transfers In                                             | 3600    |                 |               |              |                |               |                     |                     |  |
| Transfers Out                                            | 9700    |                 |               |              |                |               |                     |                     |  |
| Total Other Financing Sources (Uses)                     |         | 0.00            | 0.00          | 0.00         |                | 0.00          | 0.00                |                     |  |
| Net Change in Fund Balances                              |         | 0.00            | 0.00          | 0.00         |                | 0.00          | 0.00                |                     |  |
| Fund Balances, Prior Year                                | 2800    | 0.00            | 0.00          | 0.00         |                | 0.00          | 0.00                |                     |  |
| Adjustment to Fund Balances                              | 2891    |                 |               |              |                |               |                     |                     |  |
| Fund Balances, Current Year                              | 2700    | 0.00            | 0.00          | 0.00         |                | 0.00          | 0.00                |                     |  |