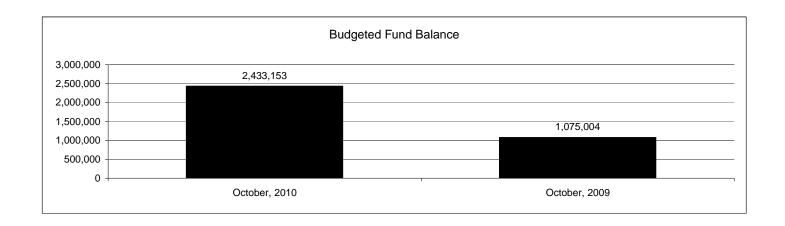

|                                                           |         | Food Service  |               |              |                |              |                     |                     |
|-----------------------------------------------------------|---------|---------------|---------------|--------------|----------------|--------------|---------------------|---------------------|
| The School District of Sarasota County, FL                |         |               |               |              |                |              |                     |                     |
| Revenue & Expenditures - Budget And Actual                | Account | Budgeted      | Amounts       | Actual       | Percentage of  | Prior YTD    | Differnece          | %                   |
| October 31, 2010                                          | Number  | Original      | Current       | Amounts      | Current Budget | Actual       | Increase/(Decrease) | Increase/(Decrease) |
| REVENUES                                                  |         |               |               |              |                |              |                     |                     |
| Federal Direct                                            | 3100    |               |               |              |                |              |                     |                     |
| Federal Through State                                     | 3200    | 10,206,555.00 | 10,206,555.00 | 1,660,724.70 | 16.27%         | 1,352,350.74 | 308,373.96          | 22.80%              |
| State Sources                                             | 3300    | 160,787.00    | 160,787.00    | 83,376.00    | 51.85%         |              |                     | 100.00%             |
| Local Sources                                             | 3400    | 6,810,433.00  | 6,810,433.00  | 1,911,791.66 | 28.07%         | 1,626,823.68 | 284,967.98          | 17.52%              |
| Total Revenues                                            |         | 17,177,775.00 | 17,177,775.00 | 3,655,892.36 | 21.28%         | 2,979,174.42 | 593,341.94          | 19.92%              |
| EXPENDITURES                                              |         |               |               |              |                |              |                     |                     |
| Current:                                                  |         |               |               |              |                |              |                     |                     |
| Instruction                                               | 5000    |               |               |              |                |              |                     |                     |
| Pupil Personnel Services                                  | 6100    |               |               |              |                |              |                     |                     |
| Instructional Media Services                              | 6200    |               |               |              |                |              |                     |                     |
| Instruction and Curriculum Development Services           | 6300    |               |               |              |                |              |                     |                     |
| Instructional Staff Training Services                     | 6400    |               |               |              |                |              |                     |                     |
| Instruction Related Technolgy                             | 6500    |               |               |              |                |              |                     |                     |
| Board                                                     | 7100    |               |               |              |                |              |                     |                     |
| General Administration                                    | 7200    |               |               |              |                |              |                     |                     |
| School Administration                                     | 7300    |               |               |              |                |              |                     |                     |
| Facilities Acquisition and Construction                   | 7410    |               |               |              |                |              |                     |                     |
| Fiscal Services                                           | 7500    |               |               |              |                |              |                     |                     |
| Food Services                                             | 7600    | 16,330,864.00 | 16,330,864.00 | 4,017,315.61 | 24.60%         | 3,014,524.31 | 1,002,791.30        | 33.27%              |
| Central Services                                          | 7700    |               |               |              |                |              |                     |                     |
| Pupil Transportation Services                             | 7800    |               |               |              |                |              |                     |                     |
| Operation of Plant                                        | 7900    |               |               |              |                |              |                     |                     |
| Maintenance of Plant                                      | 8100    |               |               |              |                |              |                     |                     |
| Administrative Tech Services                              | 8200    |               |               |              |                |              |                     |                     |
| Community Services                                        | 9100    |               |               |              |                |              |                     |                     |
| Debt Service                                              | 9200    |               |               |              |                |              |                     |                     |
| Total Expenditures                                        |         | 16,330,864.00 | 16,330,864.00 | 4,017,315.61 | 24.60%         | 3,014,524.31 | 1,002,791.30        | 33.27%              |
| Excess (Deficiency) of Revenues Over (Under) Expenditures |         | 846,911.00    | 846,911.00    | (361,423.25) | -42.68%        | (35,349.89)  | (409,449.36)        | 1158.28%            |
| OTHER FINANCING SOURCES (USES)                            |         |               |               |              |                |              |                     |                     |
| Long-term Debt Proceeds & Sales of Capital Assets         | 3700    |               |               |              |                |              | 0.00                |                     |
| Transfers In                                              | 3600    |               |               |              |                |              | 0.00                |                     |
| Transfers Out                                             | 9700    | (411,993.00)  | (411,993.00)  |              |                |              | 0.00                |                     |
| Total Other Financing Sources (Uses)                      |         | (411,993.00)  | (411,993.00)  | 0.00         |                | 0.00         | 0.00                |                     |
| Net Change in Fund Balances                               |         | 434,918.00    | 434,918.00    | (361,423.25) |                | (35,349.89)  | (326,073.36)        | 922.42%             |
| Fund Balances, Prior Year                                 | 2800    | 1,998,235.00  | 1,998,235.00  | 1,998,235.48 |                | 851,488.96   | 1,146,746.52        | 134.68%             |
| Adjustment to Fund Balances                               | 2891    |               |               |              |                |              |                     |                     |
| Fund Balances, Current Year                               | 2700    | 2,433,153.00  | 2,433,153.00  | 1,636,812.23 |                | 816,139.07   | 820,673.16          | 100.56%             |