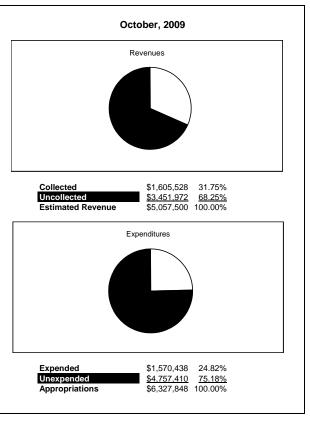

|                                                           |         | Internal Service Fund |                |               |                |               |                     |                     |
|-----------------------------------------------------------|---------|-----------------------|----------------|---------------|----------------|---------------|---------------------|---------------------|
| The School District of Sarasota County, FL                |         |                       |                |               |                |               |                     |                     |
| Revenue & Expenditures - Budget And Actual                | Account | Budgeted              | Amounts        | Actual        | Percentage of  | Prior YTD     | Differnece          | <b>%</b>            |
| October 31, 2010                                          | Number  | Original              | Current        | Amounts       | Current Budget | Actual        | Increase/(Decrease) | Increase/(Decrease) |
| REVENUES                                                  |         |                       |                |               |                |               |                     |                     |
| Federal Direct                                            | 3100    |                       |                |               |                |               |                     |                     |
| Federal Through State                                     | 3200    |                       |                |               |                |               |                     |                     |
| State Sources                                             | 3300    |                       |                |               |                |               |                     |                     |
| Local Sources                                             | 3400    | 2,679,496.00          | 2,679,496.00   | 874,546.32    | 32.64%         | 1,605,527.58  | (730,981.26)        | -45.53%             |
| Total Revenues                                            |         | 2,679,496.00          | 2,679,496.00   | 874,546.32    | 32.64%         | 1,605,527.58  | (730,981.26)        | -45.53%             |
| EXPENDITURES                                              |         |                       |                |               |                |               |                     |                     |
| Current:                                                  |         |                       |                |               |                |               |                     |                     |
| Instruction                                               | 5000    |                       |                |               |                |               |                     |                     |
| Pupil Personnel Services                                  | 6100    |                       |                |               |                |               |                     |                     |
| Instructional Media Services                              | 6200    |                       |                |               |                |               |                     |                     |
| Instruction and Curriculum Development Services           | 6300    |                       |                |               |                |               |                     |                     |
| Instructional Staff Training Services                     | 6400    |                       |                |               |                |               |                     |                     |
| Instruction Related Technolgy                             | 6500    |                       |                |               |                |               |                     |                     |
| Board                                                     | 7100    |                       |                |               |                |               |                     |                     |
| General Administration                                    | 7200    |                       |                |               |                |               |                     |                     |
| School Administration                                     | 7300    |                       |                |               |                |               |                     |                     |
| Facilities Acquisition and Construction                   | 7410    |                       |                |               |                |               |                     |                     |
| Fiscal Services                                           | 7500    |                       |                |               |                |               |                     |                     |
| Food Services                                             | 7600    |                       |                |               |                |               |                     |                     |
| Central Services                                          | 7700    | 5,713,337.00          | 5,713,337.00   | 1,669,959.63  | 29.23%         | 1,570,437.86  | 99,521.77           | 6.34%               |
| Pupil Transportation Services                             | 7800    |                       |                |               |                |               |                     |                     |
| Operation of Plant                                        | 7900    |                       |                |               |                |               |                     |                     |
| Maintenance of Plant                                      | 8100    |                       |                |               |                |               |                     |                     |
| Administrative Tech Services                              | 8200    |                       |                |               |                |               |                     |                     |
| Community Services                                        | 9100    |                       |                |               |                |               |                     |                     |
| Debt Service                                              | 9200    |                       |                |               |                |               |                     |                     |
| Total Expenditures                                        |         | 5,713,337.00          | 5,713,337.00   | 1,669,959.63  | 29.23%         | 1,570,437.86  | 99,521.77           | 6.34%               |
| Excess (Deficiency) of Revenues Over (Under) Expenditures |         | (3,033,841.00)        | (3,033,841.00) | (795,413.31)  | 26.22%         | 35,089.72     | (830,503.03)        | -2366.80%           |
| OTHER FINANCING SOURCES (USES)                            |         |                       |                |               |                |               |                     |                     |
| Long-term Debt Proceeds & Sales of Capital Assets         | 3700    |                       |                |               |                |               |                     |                     |
| Transfers In                                              | 3600    | 698,812.00            | 698,812.00     | 0.00          |                | 0.00          | 0.00                |                     |
| Transfers Out                                             | 9700    |                       |                |               |                |               |                     |                     |
| Total Other Financing Sources (Uses)                      |         | 698,812.00            | 698,812.00     | 0.00          |                | 0.00          | 0.00                |                     |
| Change in Net Assets                                      |         | (2,335,029.00)        | (2,335,029.00) | (795,413.31)  |                | 35,089.72     | (830,503.03)        | -2366.80%           |
| Net Assets, Prior Year                                    | 2800    | 15,923,101.00         | 15,923,101.00  | 15,923,099.54 |                | 14,792,031.26 | 1,131,068.28        | 7.65%               |
| Adjustment to Net Assets                                  | 2891    |                       |                |               |                |               |                     |                     |
| Net Assets, Current Year                                  | 2700    | 13,588,072.00         | 13,588,072.00  | 15,127,686.23 |                | 14,827,120.98 | 300,565.25          | 2.03%               |