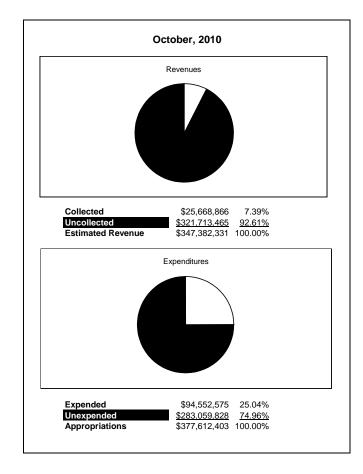

|                                                           |         | General Fund    |                 |                 |                |                 |                     |                     |
|-----------------------------------------------------------|---------|-----------------|-----------------|-----------------|----------------|-----------------|---------------------|---------------------|
| The School District of Sarasota County, FL                |         |                 |                 |                 |                |                 |                     |                     |
| Revenue & Expenditures - Budget And Actual                | Account |                 | Amounts         | Actual          | Percentage of  | Prior YTD       | Differnece          | %                   |
| October 31, 2010                                          | Number  | Original        | Current         | Amounts         | Current Budget | Actual          | Increase/(Decrease) | Increase/(Decrease) |
| REVENUES                                                  |         |                 |                 |                 |                |                 |                     |                     |
| Federal Direct                                            | 3100    | 323,374.00      | 323,374.00      | 80,123.63       | 24.78%         | 72,860.36       | 7,263.27            | 9.97%               |
| Federal Through State                                     | 3200    | 1,163,250.00    | 1,163,250.00    | 245,354.63      | 21.09%         | 602,108.09      | (356,753.46)        | -59.25%             |
| State Sources                                             | 3300    | 68,054,353.00   | 68,054,353.00   | 22,975,912.64   | 33.76%         | 25,942,001.64   | (2,966,089.00)      | -11.43%             |
| Local Sources                                             | 3400    | 277,841,354.00  | 277,841,354.00  | 2,367,475.31    | 0.85%          | 3,291,464.87    | (923,989.56)        | -28.07%             |
| Total Revenues                                            |         | 347,382,331.00  | 347,382,331.00  | 25,668,866.21   | 7.39%          | 29,908,434.96   | (4,239,568.75)      | -14.18%             |
| EXPENDITURES                                              |         |                 |                 |                 |                |                 |                     |                     |
| Current:                                                  |         |                 |                 |                 |                |                 |                     |                     |
| Instruction                                               | 5000    |                 | 242,296,497.00  | 55,578,878.90   | 22.94%         | 55,752,262.79   | (173,383.89)        | -0.31%              |
| Pupil Personnel Services                                  | 6100    | 22,007,231.00   | 22,007,231.00   | 5,199,977.71    | 23.63%         | 5,178,645.83    | 21,331.88           | 0.41%               |
| Instructional Media Services                              | 6200    | 5,137,578.00    | 5,137,578.00    | 1,430,463.83    | 27.84%         | 1,339,838.27    | 90,625.56           | 6.76%               |
| Instruction and Curriculum Development Services           | 6300    | 2,194,346.00    | 2,194,346.00    | 740,250.11      | 33.73%         | 745,348.14      | (5,098.03)          | -0.68%              |
| Instructional Staff Training Services                     | 6400    | 1,442,521.00    | 1,442,521.00    | 394,214.39      | 27.33%         | 327,688.78      | 66,525.61           | 20.30%              |
| Instruction Related Technolgy                             | 6500    | 1,445,470.00    | 1,445,470.00    | 517,460.45      | 35.80%         | 473,203.82      | 44,256.63           | 9.35%               |
| Board                                                     | 7100    | 1,472,811.00    | 1,472,811.00    | 339,574.10      | 23.06%         | 574,100.13      | (234,526.03)        | -40.85%             |
| General Administration                                    | 7200    | 2,125,277.00    | 2,125,277.00    | 562,060.26      | 26.45%         | 661,890.06      | (99,829.80)         | -15.08%             |
| School Administration                                     | 7300    | 17,983,166.00   | 17,983,166.00   | 5,225,181.63    | 29.06%         | 5,211,533.21    | 13,648.42           | 0.26%               |
| Facilities Acquisition and Construction                   | 7410    |                 | 0.00            | 0.00            |                |                 | 0.00                |                     |
| Fiscal Services                                           | 7500    | 2,022,865.00    | 2,022,865.00    | 646,010.99      | 31.94%         | 698,735.48      | (52,724.49)         | -7.55%              |
| Food Services                                             | 7600    | 73,669.00       | 73,669.00       | 0.00            | 0.00%          | 12,860.78       | (12,860.78)         | -100.00%            |
| Central Services                                          | 7700    | 5,550,847.00    | 5,550,847.00    | 1,879,273.77    | 33.86%         | 1,814,800.50    | 64,473.27           | 3.55%               |
| Pupil Transportation Services                             | 7800    | 16,988,911.00   | 16,988,911.00   | 4,053,344.74    | 23.86%         | 4,193,302.50    | (139,957.76)        | -3.34%              |
| Operation of Plant                                        | 7900    | 36,403,034.00   | 36,403,034.00   | 10,389,239.36   | 28.54%         | 10,870,882.75   | (481,643.39)        | -4.43%              |
| Maintenance of Plant                                      | 8100    | 17,021,891.00   | 17,021,891.00   | 5,856,889.57    | 34.41%         | 5,982,857.09    | (125,967.52)        | -2.11%              |
| Administrative Tech Services                              | 8200    | 2,367,767.00    | 2,367,767.00    | 1,341,698.87    | 56.67%         | 956,730.07      | 384,968.80          | 40.24%              |
| Community Services                                        | 9100    | 1,078,522.00    | 1,078,522.00    | 398,056.57      | 36.91%         | 250,221.87      | 147,834.70          | 59.08%              |
| Debt Service                                              | 9200    |                 |                 |                 |                |                 | 0.00                |                     |
| Total Expenditures                                        |         | 377,612,403.00  | 377,612,403.00  | 94,552,575.25   | 25.04%         | 95,044,902.07   | (492,326.82)        | -0.52%              |
| Excess (Deficiency) of Revenues Over (Under) Expenditures | 9       | (30,230,072.00) | (30,230,072.00) | (68,883,709.04) | 227.86%        | (65,136,467.11) | (3,747,241.93)      | 5.75%               |
| OTHER FINANCING SOURCES (USES)                            |         |                 |                 |                 |                |                 |                     |                     |
| Other Financing Sources                                   | 3700    |                 |                 | 6,407.56        |                | 2,643.57        | 3,763.99            | 142.38%             |
| Transfers In                                              | 3600    | 21,106,466.00   | 21,106,466.00   | 5,000,342.21    | 23.69%         | 4,555,932.15    | 444,410.06          |                     |
| Transfers Out                                             | 9700    | (698,812.00)    | (698,812.00)    |                 | 0.00%          |                 | 0.00                |                     |
| <b>Total Other Financing Sources (Uses)</b>               |         | 20,407,654.00   | 20,407,654.00   | 5,006,749.77    | 24.53%         | 4,558,575.72    | 448,174.05          | 9.83%               |
| Net Change in Fund Balances                               |         | (9,822,418.00)  | (9,822,418.00)  | (63,876,959.27) |                | (60,577,891.39) | (3,299,067.88)      | 5.45%               |
| Fund Balances, Prior Year                                 | 2800    | 66,907,356.00   | 66,907,356.00   | 66,902,632.34   |                | 59,030,875.00   | 7,871,757.34        | 13.33%              |
| Adjustment to Fund Balances                               | 2891    | (4,724.00)      | (4,724.00)      |                 |                |                 |                     |                     |
| Fund Balances, Current Year                               | 2700    | 57,080,214.00   | 57,080,214.00   | 3,025,673.07    | 5.30%          | (1,547,016.39)  | 4,572,689.46        | -295.58%            |