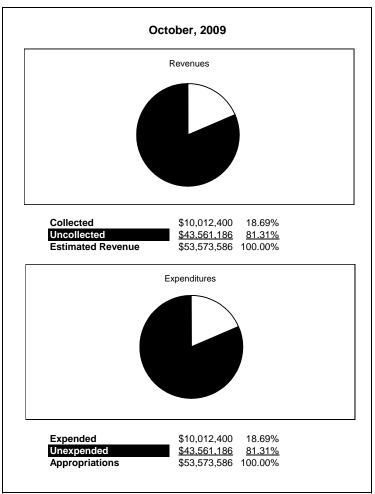

|                                                           |         | General Fund    |                 |                 |                |                 |                     |                     |
|-----------------------------------------------------------|---------|-----------------|-----------------|-----------------|----------------|-----------------|---------------------|---------------------|
| The School District of Sarasota County, FL                |         |                 |                 |                 |                |                 |                     |                     |
| Revenue & Expenditures - Budget And Actual                | Account |                 | Amounts         | Actual          | Percentage of  | Prior YTD       | Differnece          | %                   |
| October 31, 2010                                          | Number  | Original        | Current         | Amounts         | Current Budget | Actual          | Increase/(Decrease) | Increase/(Decrease) |
| REVENUES                                                  |         |                 |                 |                 |                |                 |                     |                     |
| Federal Direct                                            | 3100    | 323,374.00      | 323,374.00      | 80,123.63       | 24.78%         | 72,860.36       | 7,263.27            | 9.97%               |
| Federal Through State                                     | 3200    | 1,163,250.00    | 1,163,250.00    | 245,354.63      | 21.09%         | 602,108.09      | (356,753.46)        | -59.25%             |
| State Sources                                             | 3300    | 68,054,353.00   | 68,054,353.00   | 22,975,912.64   | 33.76%         | 25,942,001.64   | (2,966,089.00)      | -11.43%             |
| Local Sources                                             | 3400    | 277,841,354.00  | 277,841,354.00  | 2,367,475.31    | 0.85%          | 3,291,464.87    | (923,989.56)        | -28.07%             |
| Total Revenues                                            |         | 347,382,331.00  | 347,382,331.00  | 25,668,866.21   | 7.39%          | 29,908,434.96   | (4,239,568.75)      | -14.18%             |
| EXPENDITURES                                              |         |                 |                 |                 |                |                 |                     |                     |
| Current:                                                  |         |                 |                 |                 |                |                 |                     |                     |
| Instruction                                               | 5000    |                 | 242,296,497.00  | 55,578,878.90   | 22.94%         | 55,752,262.79   | (173,383.89)        | -0.31%              |
| Pupil Personnel Services                                  | 6100    | 22,007,231.00   | 22,007,231.00   | 5,199,977.71    | 23.63%         | 5,178,645.83    | 21,331.88           | 0.41%               |
| Instructional Media Services                              | 6200    | 5,137,578.00    | 5,137,578.00    | 1,430,463.83    | 27.84%         | 1,339,838.27    | 90,625.56           | 6.76%               |
| Instruction and Curriculum Development Services           | 6300    | 2,194,346.00    | 2,194,346.00    | 740,250.11      | 33.73%         | 745,348.14      | (5,098.03)          | -0.68%              |
| Instructional Staff Training Services                     | 6400    | 1,442,521.00    | 1,442,521.00    | 394,214.39      | 27.33%         | 327,688.78      | 66,525.61           | 20.30%              |
| Instruction Related Technolgy                             | 6500    | 1,445,470.00    | 1,445,470.00    | 517,460.45      | 35.80%         | 473,203.82      | 44,256.63           | 9.35%               |
| Board                                                     | 7100    | 1,472,811.00    | 1,472,811.00    | 339,574.10      | 23.06%         | 574,100.13      | (234,526.03)        | -40.85%             |
| General Administration                                    | 7200    | 2,125,277.00    | 2,125,277.00    | 562,060.26      | 26.45%         | 661,890.06      | (99,829.80)         | -15.08%             |
| School Administration                                     | 7300    | 17,983,166.00   | 17,983,166.00   | 5,225,181.63    | 29.06%         | 5,211,533.21    | 13,648.42           | 0.26%               |
| Facilities Acquisition and Construction                   | 7410    |                 | 0.00            | 0.00            |                |                 | 0.00                |                     |
| Fiscal Services                                           | 7500    | 2,022,865.00    | 2,022,865.00    | 646,010.99      | 31.94%         | 698,735.48      | (52,724.49)         | -7.55%              |
| Food Services                                             | 7600    | 73,669.00       | 73,669.00       | 0.00            | 0.00%          | 12,860.78       | (12,860.78)         | -100.00%            |
| Central Services                                          | 7700    | 5,550,847.00    | 5,550,847.00    | 1,879,273.77    | 33.86%         | 1,814,800.50    | 64,473.27           | 3.55%               |
| Pupil Transportation Services                             | 7800    | 16,988,911.00   | 16,988,911.00   | 4,053,344.74    | 23.86%         | 4,193,302.50    | (139,957.76)        | -3.34%              |
| Operation of Plant                                        | 7900    | 36,403,034.00   | 36,403,034.00   | 10,389,239.36   | 28.54%         | 10,870,882.75   | (481,643.39)        | -4.43%              |
| Maintenance of Plant                                      | 8100    | 17,021,891.00   | 17,021,891.00   | 5,856,889.57    | 34.41%         | 5,982,857.09    | (125,967.52)        | -2.11%              |
| Administrative Tech Services                              | 8200    | 2,367,767.00    | 2,367,767.00    | 1,341,698.87    | 56.67%         | 956,730.07      | 384,968.80          | 40.24%              |
| Community Services                                        | 9100    | 1,078,522.00    | 1,078,522.00    | 398,056.57      | 36.91%         | 250,221.87      | 147,834.70          | 59.08%              |
| Debt Service                                              | 9200    |                 |                 |                 |                |                 | 0.00                |                     |
| Total Expenditures                                        |         | 377,612,403.00  | 377,612,403.00  | 94,552,575.25   | 25.04%         | 95,044,902.07   | (492,326.82)        | -0.52%              |
| Excess (Deficiency) of Revenues Over (Under) Expenditures | 9       | (30,230,072.00) | (30,230,072.00) | (68,883,709.04) | 227.86%        | (65,136,467.11) | (3,747,241.93)      | 5.75%               |
| OTHER FINANCING SOURCES (USES)                            |         |                 |                 |                 |                |                 |                     |                     |
| Other Financing Sources                                   | 3700    |                 |                 | 6,407.56        |                | 2,643.57        | 3,763.99            | 142.38%             |
| Transfers In                                              | 3600    | 21,106,466.00   | 21,106,466.00   | 5,000,342.21    | 23.69%         | 4,555,932.15    | 444,410.06          |                     |
| Transfers Out                                             | 9700    | (698,812.00)    | (698,812.00)    |                 | 0.00%          |                 | 0.00                |                     |
| <b>Total Other Financing Sources (Uses)</b>               |         | 20,407,654.00   | 20,407,654.00   | 5,006,749.77    | 24.53%         | 4,558,575.72    | 448,174.05          | 9.83%               |
| Net Change in Fund Balances                               |         | (9,822,418.00)  | (9,822,418.00)  | (63,876,959.27) |                | (60,577,891.39) | (3,299,067.88)      | 5.45%               |
| Fund Balances, Prior Year                                 | 2800    | 66,907,356.00   | 66,907,356.00   | 66,902,632.34   |                | 59,030,875.00   | 7,871,757.34        | 13.33%              |
| Adjustment to Fund Balances                               | 2891    | (4,724.00)      | (4,724.00)      |                 |                |                 |                     |                     |
| Fund Balances, Current Year                               | 2700    | 57,080,214.00   | 57,080,214.00   | 3,025,673.07    | 5.30%          | (1,547,016.39)  | 4,572,689.46        | -295.58%            |