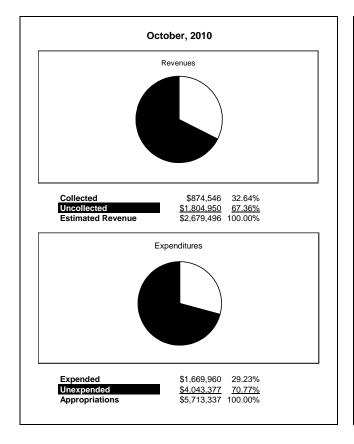

|                                                           |         | Internal Service Fund |                |               |                |               |                     |                     |
|-----------------------------------------------------------|---------|-----------------------|----------------|---------------|----------------|---------------|---------------------|---------------------|
| The School District of Sarasota County, FL                |         |                       |                |               |                |               |                     |                     |
| Revenue & Expenditures - Budget And Actual                | Account | Budgeted              | Amounts        | Actual        | Percentage of  | Prior YTD     | Differnece          | <b>%</b>            |
| October 31, 2010                                          | Number  | Original              | Current        | Amounts       | Current Budget | Actual        | Increase/(Decrease) | Increase/(Decrease) |
| REVENUES                                                  |         |                       |                |               |                |               |                     |                     |
| Federal Direct                                            | 3100    |                       |                |               |                |               |                     |                     |
| Federal Through State                                     | 3200    |                       |                |               |                |               |                     |                     |
| State Sources                                             | 3300    |                       |                |               |                |               |                     |                     |
| Local Sources                                             | 3400    | 2,679,496.00          | 2,679,496.00   | 874,546.32    | 32.64%         | 1,605,527.58  | (730,981.26)        | -45.53%             |
| Total Revenues                                            |         | 2,679,496.00          | 2,679,496.00   | 874,546.32    | 32.64%         | 1,605,527.58  | (730,981.26)        | -45.53%             |
| EXPENDITURES                                              |         |                       |                |               |                |               |                     |                     |
| Current:                                                  |         |                       |                |               |                |               |                     |                     |
| Instruction                                               | 5000    |                       |                |               |                |               |                     |                     |
| Pupil Personnel Services                                  | 6100    |                       |                |               |                |               |                     |                     |
| Instructional Media Services                              | 6200    |                       |                |               |                |               |                     |                     |
| Instruction and Curriculum Development Services           | 6300    |                       |                |               |                |               |                     |                     |
| Instructional Staff Training Services                     | 6400    |                       |                |               |                |               |                     |                     |
| Instruction Related Technolgy                             | 6500    |                       |                |               |                |               |                     |                     |
| Board                                                     | 7100    |                       |                |               |                |               |                     |                     |
| General Administration                                    | 7200    |                       |                |               |                |               |                     |                     |
| School Administration                                     | 7300    |                       |                |               |                |               |                     |                     |
| Facilities Acquisition and Construction                   | 7410    |                       |                |               |                |               |                     |                     |
| Fiscal Services                                           | 7500    |                       |                |               |                |               |                     |                     |
| Food Services                                             | 7600    |                       |                |               |                |               |                     |                     |
| Central Services                                          | 7700    | 5,713,337.00          | 5,713,337.00   | 1,669,959.63  | 29.23%         | 1,570,437.86  | 99,521.77           | 6.34%               |
| Pupil Transportation Services                             | 7800    |                       |                |               |                |               |                     |                     |
| Operation of Plant                                        | 7900    |                       |                |               |                |               |                     |                     |
| Maintenance of Plant                                      | 8100    |                       |                |               |                |               |                     |                     |
| Administrative Tech Services                              | 8200    |                       |                |               |                |               |                     |                     |
| Community Services                                        | 9100    |                       |                |               |                |               |                     |                     |
| Debt Service                                              | 9200    |                       |                |               |                |               |                     |                     |
| Total Expenditures                                        |         | 5,713,337.00          | 5,713,337.00   | 1,669,959.63  | 29.23%         | 1,570,437.86  | 99,521.77           | 6.34%               |
| Excess (Deficiency) of Revenues Over (Under) Expenditures |         | (3,033,841.00)        | (3,033,841.00) | (795,413.31)  | 26.22%         | 35,089.72     | (830,503.03)        | -2366.80%           |
| OTHER FINANCING SOURCES (USES)                            |         |                       |                |               |                |               |                     |                     |
| Long-term Debt Proceeds & Sales of Capital Assets         | 3700    |                       |                |               |                |               |                     |                     |
| Transfers In                                              | 3600    | 698,812.00            | 698,812.00     | 0.00          |                | 0.00          | 0.00                |                     |
| Transfers Out                                             | 9700    |                       |                |               |                |               |                     |                     |
| Total Other Financing Sources (Uses)                      |         | 698,812.00            | 698,812.00     | 0.00          |                | 0.00          | 0.00                |                     |
| Change in Net Assets                                      |         | (2,335,029.00)        | (2,335,029.00) | (795,413.31)  |                | 35,089.72     | (830,503.03)        | -2366.80%           |
| Net Assets, Prior Year                                    | 2800    | 15,923,101.00         | 15,923,101.00  | 15,923,099.54 |                | 14,792,031.26 | 1,131,068.28        | 7.65%               |
| Adjustment to Net Assets                                  | 2891    |                       |                |               |                |               |                     |                     |
| Net Assets, Current Year                                  | 2700    | 13,588,072.00         | 13,588,072.00  | 15,127,686.23 |                | 14,827,120.98 | 300,565.25          | 2.03%               |