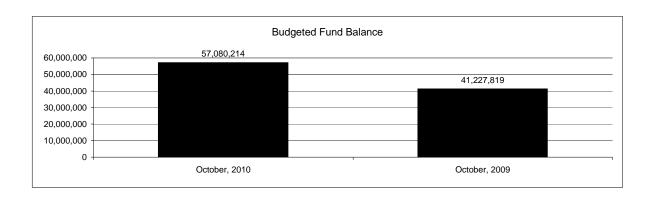

|                                                           |         | General Fund    |                 |                 |                |                 |                     |                     |
|-----------------------------------------------------------|---------|-----------------|-----------------|-----------------|----------------|-----------------|---------------------|---------------------|
| The School District of Sarasota County, FL                |         |                 |                 |                 |                |                 |                     |                     |
| Revenue & Expenditures - Budget And Actual                | Account |                 | Amounts         | Actual          | Percentage of  | Prior YTD       | Differnece          | %                   |
| October 31, 2010                                          | Number  | Original        | Current         | Amounts         | Current Budget | Actual          | Increase/(Decrease) | Increase/(Decrease) |
| REVENUES                                                  |         |                 |                 |                 |                |                 |                     |                     |
| Federal Direct                                            | 3100    | 323,374.00      | 323,374.00      | 80,123.63       | 24.78%         | 72,860.36       | 7,263.27            | 9.97%               |
| Federal Through State                                     | 3200    | 1,163,250.00    | 1,163,250.00    | 245,354.63      | 21.09%         | 602,108.09      | (356,753.46)        | -59.25%             |
| State Sources                                             | 3300    | 68,054,353.00   | 68,054,353.00   | 22,975,912.64   | 33.76%         | 25,942,001.64   | (2,966,089.00)      | -11.43%             |
| Local Sources                                             | 3400    | 277,841,354.00  | 277,841,354.00  | 2,367,475.31    | 0.85%          | 3,291,464.87    | (923,989.56)        | -28.07%             |
| Total Revenues                                            |         | 347,382,331.00  | 347,382,331.00  | 25,668,866.21   | 7.39%          | 29,908,434.96   | (4,239,568.75)      | -14.18%             |
| EXPENDITURES                                              |         |                 |                 |                 |                |                 |                     |                     |
| Current:                                                  |         |                 |                 |                 |                |                 |                     |                     |
| Instruction                                               | 5000    |                 | 242,296,497.00  | 55,578,878.90   | 22.94%         | 55,752,262.79   | (173,383.89)        | -0.31%              |
| Pupil Personnel Services                                  | 6100    | 22,007,231.00   | 22,007,231.00   | 5,199,977.71    | 23.63%         | 5,178,645.83    | 21,331.88           | 0.41%               |
| Instructional Media Services                              | 6200    | 5,137,578.00    | 5,137,578.00    | 1,430,463.83    | 27.84%         | 1,339,838.27    | 90,625.56           | 6.76%               |
| Instruction and Curriculum Development Services           | 6300    | 2,194,346.00    | 2,194,346.00    | 740,250.11      | 33.73%         | 745,348.14      | (5,098.03)          | -0.68%              |
| Instructional Staff Training Services                     | 6400    | 1,442,521.00    | 1,442,521.00    | 394,214.39      | 27.33%         | 327,688.78      | 66,525.61           | 20.30%              |
| Instruction Related Technolgy                             | 6500    | 1,445,470.00    | 1,445,470.00    | 517,460.45      | 35.80%         | 473,203.82      | 44,256.63           | 9.35%               |
| Board                                                     | 7100    | 1,472,811.00    | 1,472,811.00    | 339,574.10      | 23.06%         | 574,100.13      | (234,526.03)        | -40.85%             |
| General Administration                                    | 7200    | 2,125,277.00    | 2,125,277.00    | 562,060.26      | 26.45%         | 661,890.06      | (99,829.80)         | -15.08%             |
| School Administration                                     | 7300    | 17,983,166.00   | 17,983,166.00   | 5,225,181.63    | 29.06%         | 5,211,533.21    | 13,648.42           | 0.26%               |
| Facilities Acquisition and Construction                   | 7410    |                 | 0.00            | 0.00            |                |                 | 0.00                |                     |
| Fiscal Services                                           | 7500    | 2,022,865.00    | 2,022,865.00    | 646,010.99      | 31.94%         | 698,735.48      | (52,724.49)         | -7.55%              |
| Food Services                                             | 7600    | 73,669.00       | 73,669.00       | 0.00            | 0.00%          | 12,860.78       | (12,860.78)         | -100.00%            |
| Central Services                                          | 7700    | 5,550,847.00    | 5,550,847.00    | 1,879,273.77    | 33.86%         | 1,814,800.50    | 64,473.27           | 3.55%               |
| Pupil Transportation Services                             | 7800    | 16,988,911.00   | 16,988,911.00   | 4,053,344.74    | 23.86%         | 4,193,302.50    | (139,957.76)        | -3.34%              |
| Operation of Plant                                        | 7900    | 36,403,034.00   | 36,403,034.00   | 10,389,239.36   | 28.54%         | 10,870,882.75   | (481,643.39)        | -4.43%              |
| Maintenance of Plant                                      | 8100    | 17,021,891.00   | 17,021,891.00   | 5,856,889.57    | 34.41%         | 5,982,857.09    | (125,967.52)        | -2.11%              |
| Administrative Tech Services                              | 8200    | 2,367,767.00    | 2,367,767.00    | 1,341,698.87    | 56.67%         | 956,730.07      | 384,968.80          | 40.24%              |
| Community Services                                        | 9100    | 1,078,522.00    | 1,078,522.00    | 398,056.57      | 36.91%         | 250,221.87      | 147,834.70          | 59.08%              |
| Debt Service                                              | 9200    |                 |                 |                 |                |                 | 0.00                |                     |
| Total Expenditures                                        |         | 377,612,403.00  | 377,612,403.00  | 94,552,575.25   | 25.04%         | 95,044,902.07   | (492,326.82)        | -0.52%              |
| Excess (Deficiency) of Revenues Over (Under) Expenditures | 9       | (30,230,072.00) | (30,230,072.00) | (68,883,709.04) | 227.86%        | (65,136,467.11) | (3,747,241.93)      | 5.75%               |
| OTHER FINANCING SOURCES (USES)                            |         |                 |                 |                 |                |                 |                     |                     |
| Other Financing Sources                                   | 3700    |                 |                 | 6,407.56        |                | 2,643.57        | 3,763.99            | 142.38%             |
| Transfers In                                              | 3600    | 21,106,466.00   | 21,106,466.00   | 5,000,342.21    | 23.69%         | 4,555,932.15    | 444,410.06          |                     |
| Transfers Out                                             | 9700    | (698,812.00)    | (698,812.00)    |                 | 0.00%          |                 | 0.00                |                     |
| <b>Total Other Financing Sources (Uses)</b>               |         | 20,407,654.00   | 20,407,654.00   | 5,006,749.77    | 24.53%         | 4,558,575.72    | 448,174.05          | 9.83%               |
| Net Change in Fund Balances                               |         | (9,822,418.00)  | (9,822,418.00)  | (63,876,959.27) |                | (60,577,891.39) | (3,299,067.88)      | 5.45%               |
| Fund Balances, Prior Year                                 | 2800    | 66,907,356.00   | 66,907,356.00   | 66,902,632.34   |                | 59,030,875.00   | 7,871,757.34        | 13.33%              |
| Adjustment to Fund Balances                               | 2891    | (4,724.00)      | (4,724.00)      |                 |                |                 |                     |                     |
| Fund Balances, Current Year                               | 2700    | 57,080,214.00   | 57,080,214.00   | 3,025,673.07    | 5.30%          | (1,547,016.39)  | 4,572,689.46        | -295.58%            |