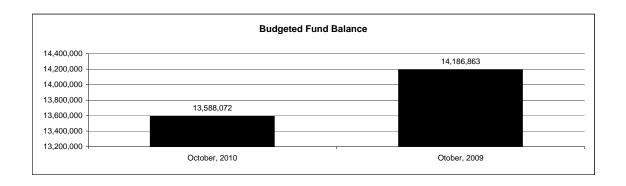

|                                                           |         | Internal Service Fund |                |               |                |               |                     |                     |
|-----------------------------------------------------------|---------|-----------------------|----------------|---------------|----------------|---------------|---------------------|---------------------|
| The School District of Sarasota County, FL                |         |                       |                |               |                |               |                     |                     |
| Revenue & Expenditures - Budget And Actual                | Account | Budgeted              | Amounts        | Actual        | Percentage of  | Prior YTD     | Differnece          | <b>%</b>            |
| October 31, 2010                                          | Number  | Original              | Current        | Amounts       | Current Budget | Actual        | Increase/(Decrease) | Increase/(Decrease) |
| REVENUES                                                  |         |                       |                |               |                |               |                     |                     |
| Federal Direct                                            | 3100    |                       |                |               |                |               |                     |                     |
| Federal Through State                                     | 3200    |                       |                |               |                |               |                     |                     |
| State Sources                                             | 3300    |                       |                |               |                |               |                     |                     |
| Local Sources                                             | 3400    | 2,679,496.00          | 2,679,496.00   | 874,546.32    | 32.64%         | 1,605,527.58  | (730,981.26)        | -45.53%             |
| Total Revenues                                            |         | 2,679,496.00          | 2,679,496.00   | 874,546.32    | 32.64%         | 1,605,527.58  | (730,981.26)        | -45.53%             |
| EXPENDITURES                                              |         |                       |                |               |                |               |                     |                     |
| Current:                                                  |         |                       |                |               |                |               |                     |                     |
| Instruction                                               | 5000    |                       |                |               |                |               |                     |                     |
| Pupil Personnel Services                                  | 6100    |                       |                |               |                |               |                     |                     |
| Instructional Media Services                              | 6200    |                       |                |               |                |               |                     |                     |
| Instruction and Curriculum Development Services           | 6300    |                       |                |               |                |               |                     |                     |
| Instructional Staff Training Services                     | 6400    |                       |                |               |                |               |                     |                     |
| Instruction Related Technolgy                             | 6500    |                       |                |               |                |               |                     |                     |
| Board                                                     | 7100    |                       |                |               |                |               |                     |                     |
| General Administration                                    | 7200    |                       |                |               |                |               |                     |                     |
| School Administration                                     | 7300    |                       |                |               |                |               |                     |                     |
| Facilities Acquisition and Construction                   | 7410    |                       |                |               |                |               |                     |                     |
| Fiscal Services                                           | 7500    |                       |                |               |                |               |                     |                     |
| Food Services                                             | 7600    |                       |                |               |                |               |                     |                     |
| Central Services                                          | 7700    | 5,713,337.00          | 5,713,337.00   | 1,669,959.63  | 29.23%         | 1,570,437.86  | 99,521.77           | 6.34%               |
| Pupil Transportation Services                             | 7800    |                       |                |               |                |               |                     |                     |
| Operation of Plant                                        | 7900    |                       |                |               |                |               |                     |                     |
| Maintenance of Plant                                      | 8100    |                       |                |               |                |               |                     |                     |
| Administrative Tech Services                              | 8200    |                       |                |               |                |               |                     |                     |
| Community Services                                        | 9100    |                       |                |               |                |               |                     |                     |
| Debt Service                                              | 9200    |                       |                |               |                |               |                     |                     |
| Total Expenditures                                        |         | 5,713,337.00          | 5,713,337.00   | 1,669,959.63  | 29.23%         | 1,570,437.86  | 99,521.77           | 6.34%               |
| Excess (Deficiency) of Revenues Over (Under) Expenditures |         | (3,033,841.00)        | (3,033,841.00) | (795,413.31)  | 26.22%         | 35,089.72     | (830,503.03)        | -2366.80%           |
| OTHER FINANCING SOURCES (USES)                            |         |                       |                |               |                |               |                     |                     |
| Long-term Debt Proceeds & Sales of Capital Assets         | 3700    |                       |                |               |                |               |                     |                     |
| Transfers In                                              | 3600    | 698,812.00            | 698,812.00     | 0.00          |                | 0.00          | 0.00                |                     |
| Transfers Out                                             | 9700    |                       |                |               |                |               |                     |                     |
| Total Other Financing Sources (Uses)                      |         | 698,812.00            | 698,812.00     | 0.00          |                | 0.00          | 0.00                |                     |
| Change in Net Assets                                      |         | (2,335,029.00)        | (2,335,029.00) | (795,413.31)  |                | 35,089.72     | (830,503.03)        | -2366.80%           |
| Net Assets, Prior Year                                    | 2800    | 15,923,101.00         | 15,923,101.00  | 15,923,099.54 |                | 14,792,031.26 | 1,131,068.28        | 7.65%               |
| Adjustment to Net Assets                                  | 2891    |                       |                |               |                |               |                     |                     |
| Net Assets, Current Year                                  | 2700    | 13,588,072.00         | 13,588,072.00  | 15,127,686.23 |                | 14,827,120.98 | 300,565.25          | 2.03%               |